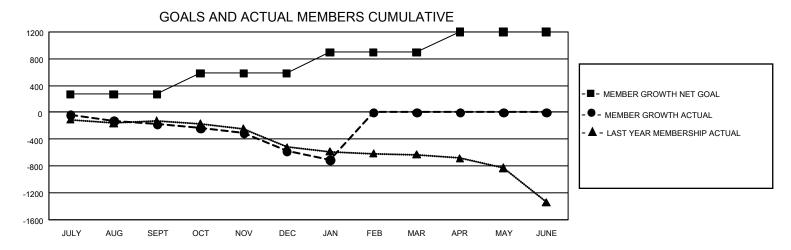

## GMT Constitutional Area 1, Group J

REPORT DOES NOT INCLUDE CLUBS IN UNDISTRICTED AREAS.

| Clubs         |               |             |               | Members               |                        |                         |                                                    |  |
|---------------|---------------|-------------|---------------|-----------------------|------------------------|-------------------------|----------------------------------------------------|--|
|               | RESULTS FOR   | R 2020-2021 |               | RESULTS FOR 2020-2021 |                        |                         |                                                    |  |
| QUARTER       | NEW CLUB GOAL | NEW CLUBS   | DROPPED CLUBS | QUARTER MEME          | SER GROWTH NET<br>GOAL | MEMBER GROWTH<br>ACTUAL | DROPPED<br>MEMBERS ACTUAL<br>(including transfers) |  |
| JULY/AUG/SEPT | 6             | 0           | 3             | JULY/AUG/SEPT         | 270                    | 378                     | 506                                                |  |
| OCT/NOV/DEC   | 18            | 0           | 4             | OCT/NOV/DEC           | 314                    | 281                     | 656                                                |  |
| JAN/FEB/MAR   | 24            | 0           | 3             | JAN/FEB/MAR           | 311                    | 93                      | 212                                                |  |
| APR/MAY/JUNE  | 27            | 0           | 0             | APR/MAY/JUNE          | 302                    | 0                       | 0                                                  |  |