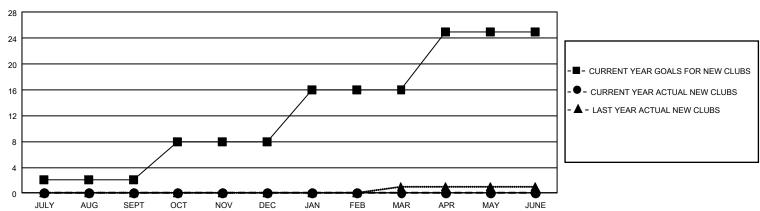

## GMT Constitutional Area 1, Group J

REPORT DOES NOT INCLUDE CLUBS IN UNDISTRICTED AREAS.

| Clubs         |               |             |               | Members               |                        |                         |                                                    |  |
|---------------|---------------|-------------|---------------|-----------------------|------------------------|-------------------------|----------------------------------------------------|--|
|               | RESULTS FOR   | R 2020-2021 |               | RESULTS FOR 2020-2021 |                        |                         |                                                    |  |
| QUARTER       | NEW CLUB GOAL | NEW CLUBS   | DROPPED CLUBS | QUARTER MEME          | SER GROWTH NET<br>GOAL | MEMBER GROWTH<br>ACTUAL | DROPPED<br>MEMBERS ACTUAL<br>(including transfers) |  |
| JULY/AUG/SEPT | 6             | 0           | 3             | JULY/AUG/SEPT         | 270                    | 378                     | 506                                                |  |
| OCT/NOV/DEC   | 18            | 0           | 4             | OCT/NOV/DEC           | 314                    | 281                     | 656                                                |  |
| JAN/FEB/MAR   | 24            | 0           | 3             | JAN/FEB/MAR           | 311                    | 93                      | 212                                                |  |
| APR/MAY/JUNE  | 27            | 0           | 0             | APR/MAY/JUNE          | 302                    | 0                       | 0                                                  |  |